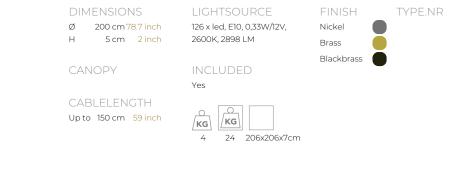

Η \_\_\_\_\_

| TYPE               | Suspension                                                                                                               |
|--------------------|--------------------------------------------------------------------------------------------------------------------------|
| STANDARD           | The rings are supplied with lamps on the outside. Transparent nickel cable and ceiling fixations but without the driver! |
| OPTIONAL           | 3000K or 3500K led.<br>Nickel screws and bolts for the copper version.                                                   |
| TRANSFORMER/DRIVER | Order seperatly                                                                                                          |
| DIMMING            | depending the type of driver                                                                                             |
|                    |                                                                                                                          |

ENERGY LABEL

YEAR OF DESIGN

UL no IP20 yes

1997