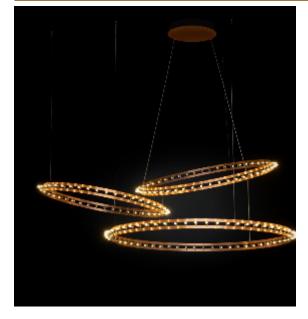

## ABOUT CITADEL COMPOSITION SUSPENSION by Jan Pauwels

Pay attention of ordering separately the driver. Instead of fixing all cables to the ceiling, it is also possible to hang one ring to another ring. The suspension cables will also pass the current.

Η \_\_\_\_\_

| TYPE               | Suspension                                                                                                               |
|--------------------|--------------------------------------------------------------------------------------------------------------------------|
| STANDARD           | The rings are supplied with lamps on the outside. Transparent nickel cable and ceiling fixations but without the driver! |
| OPTIONAL           | 3000K or 3500K led.<br>Nickel screws and bolts for the copper version.                                                   |
| TRANSFORMER/DRIVER | Order seperatly                                                                                                          |
| DIMMING            | depending the type of driver                                                                                             |
|                    |                                                                                                                          |